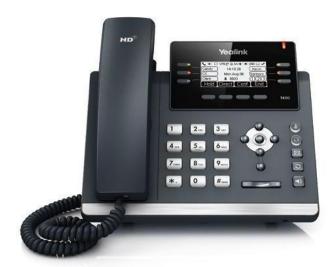

### Yealink T42G

- Revolutionarily new design
- Yealink Optima HD voice
- Dual-port Gigabit Ethernet
- 2.7" 192x64-pixel graphical LCD with backlight
- Up to 12 SIP accounts
- Paper label free design
- PoE support
- Headset, EHS support
- Integrated stand with 2 adjustable angles
- Wall mountable
- Simple, flexible and secure provisioning options