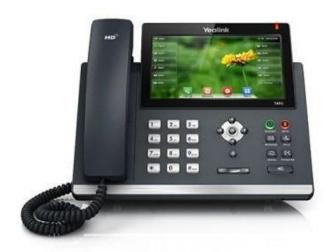

## Yealink T48G

- Revolutionarily new design
- Yealink Optima HD voice
- Dual-port Gigabit Ethernet
- PoE(802.3af) class support
- 7" 800 x 480-pixel colour touch screen with backlight
- Support Bluetooth headset through USB Dongle
- Up to 16 SIP accounts
- Paper label free design
- Headset, EHS support Supports expansion modules
- Wall mountable
- Simple, flexible and secure provisioning options