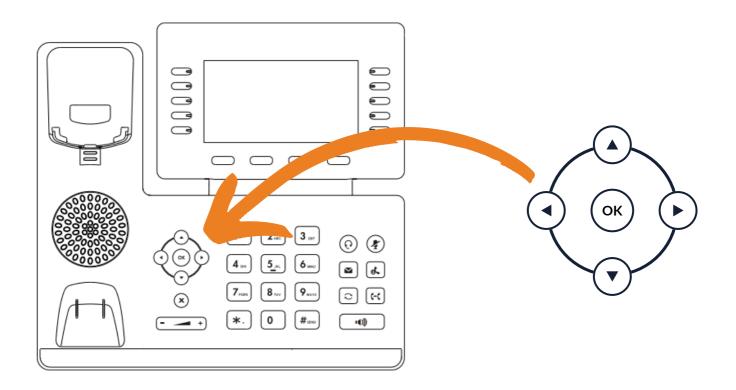

8.) Press and hold the OK button shown on the diagram above until your screen shows a message asking if you want to factory reset the device.

Click OK again to reset it and wait for it to reboot and reinitialize. This can take a few minutes to complete and re-sync.