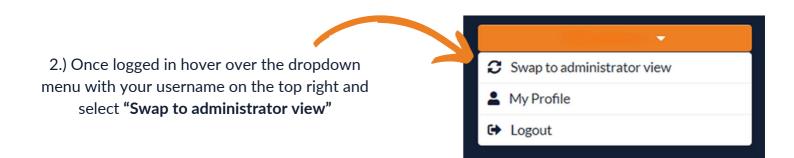

## Resetting your device (Yealink T54)

1.) Login to the universe portal (if you're unsure of your username or password you can use the forgot password button on the login screen to get this reset or just get in touch)