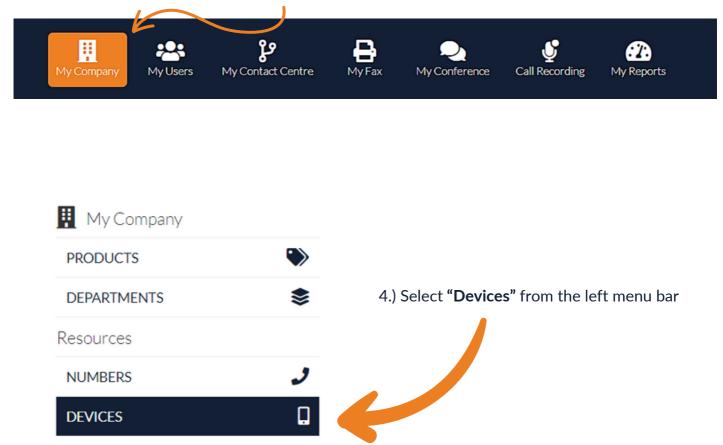

## 3.) Select "My Company" from the top menu bar

| Devices                                                                                                           |                                        |             |
|-------------------------------------------------------------------------------------------------------------------|----------------------------------------|-------------|
| devices per page                                                                                                  | Show only device that are connected    | Test User Q |
| Name 🔶 Type                                                                                                       | Hardware identification  🍦 Assigned to |             |
| Device 155123 Yealink T54 Wireless                                                                                | 80:5E:C0:C4:5D:C8 Test User            | · • • •     |
| 6.) If your unsure about which devia<br>you can simply look at the back of<br>the MAC address to the <b>"Hard</b> | f the handset and match up             |             |

7.) You need to select this provisioning button here before resetting the device. This will make sure once reset it will reconfigure to your phone system, it will remain on for 30 minutes for you to complete the reset.