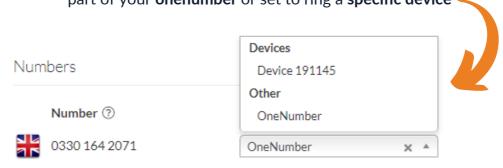

8.) The **Numbers** section allows you to **change the routing** of your numbers. You can select the **drop-down** menu next to any number linked to your user and choose if you'd like it to be part of your **onenumber** or set to ring a **specific device** 