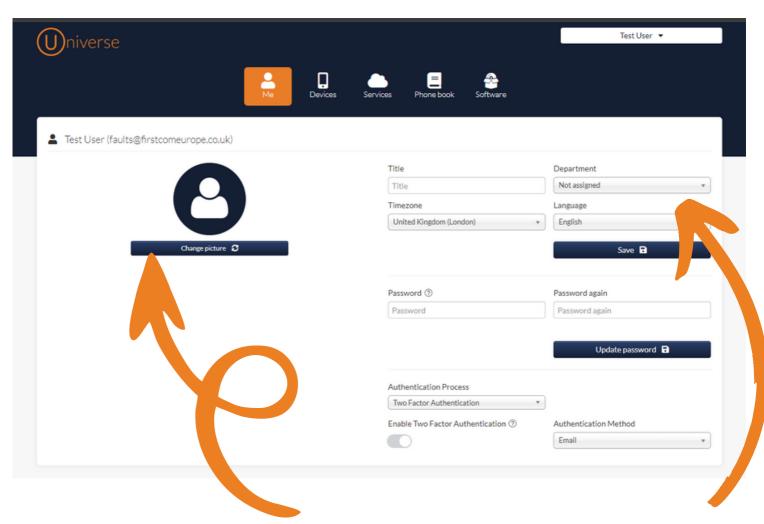

9.) If you'd like to view **your profile** and make any changes, look for your username on the **top right** of the Universe web portal, on the drop-down menu select **"My Profile"** 

10.) Once Selected your profile will look like the example screenshot below:

11.) Here you can add a **Profile photo** 

12.) You can also add in a **Title** and assign which **department** you are in

13.) You can also change the **Timezone** and **Language** Test User (U)niverse Test User (faults@firstcomeurope.co.uk) Title Not assigned Timezone United Kingdom (London) English Password 3 Password again Password Password again Update password Authentication Process Two Factor Authentication Enable Two Factor Authentication ③ Authentication Method Email

14.) If you'd like to **Reset your password** then you can also do that here

15.) Lastly once you have set up the Single Sign on or 2 Factor Authentication you will see your choice displayed here and you can also change it to another option if you'd like to by selecting the drop-down menu under authentication process