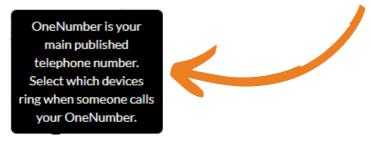

11.) Here you can add a **Profile photo** 

12.) You can also add in a **Title** and assign which **department** you are in

13.) You can also change the **Timezone** and **Language** Test User (U)niverse Test User (faults@firstcomeurope.co.uk) Title Not assigned Timezone United Kingdom (London) English Password 3 Password again Password Password again Update password Authentication Process Two Factor Authentication Enable Two Factor Authentication ③ Authentication Method Email