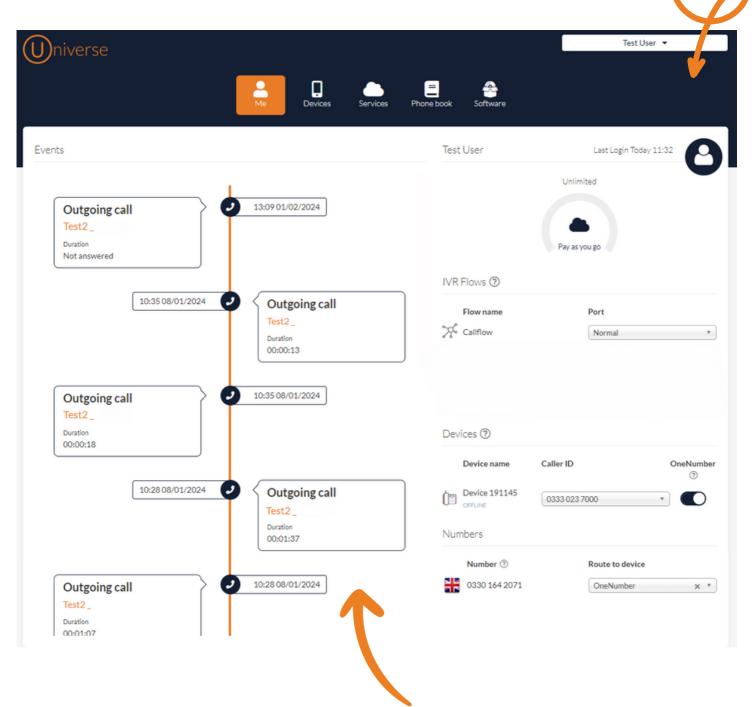

2.) Once logged in you will see your **Dashboard** which will be similar to the screenshot below:

3.) Your dashboard allows you to see all of your **recent calls,** incoming or outgoing, the time, date and duration of the calls and the number / user the call was made to.

4.) You can also see any **IVR Callflows** you have set up which gives you quick access to change the Callflow like the below example. Here we have 4 modes set up which are **Normal, Holiday mode, Divert or Closed**:

https://firstcomeurope.co.uk/resources/

6.) You can also see any devices associated with your user

7.) You can change your **Caller ID** to a specific number such as a **Direct Dial** or to **Anonymous** and you can use the **toggle** to unlink this device from your **onenumber** 

8.) The **Numbers** section allows you to **change the routing** of your numbers. You can select the **drop-down** menu next to any number linked to your user and choose if you'd like it to be part of your **onenumber** or set to ring a **specific device** 