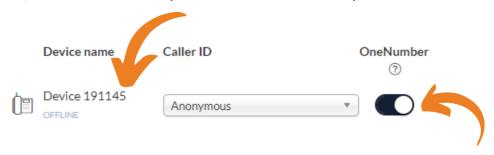

9.) If you'd like to view **your profile** and make any changes, look for your username on the **top right** of the Universe web portal, on the drop-down menu select **"My Profile"** 

10.) Once Selected your profile will look like the example screenshot below:

11.) Here you can add a **Profile photo** 

12.) You can also add in a **Title** and assign which **department** you are in

13.) You can also change the **Timezone** and **Language** Test User (U)niverse Test User (faults@firstcomeurope.co.uk) Title Not assigned Timezone United Kingdom (London) English Password 3 Password again Password Password again Update password Authentication Process Two Factor Authentication Enable Two Factor Authentication ③ Authentication Method Email