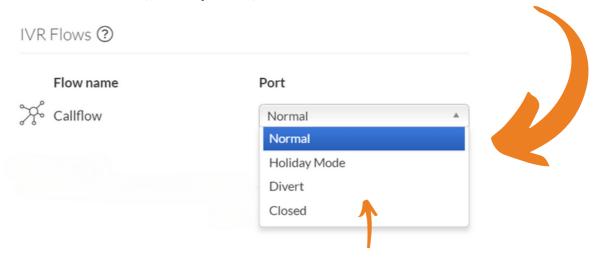

4.) You can also see any **IVR Callflows** you have set up which gives you quick access to change the Callflow like the below example. Here we have 4 modes set up which are **Normal, Holiday mode, Divert or Closed**:

5.) If you'd like to change the Callflow select the **drop-down menu** and choose one of the other options. If you are unsure how to **add or edit a Callflow** please view the userguide called **"Editing your Universe IVR"** using the link below: