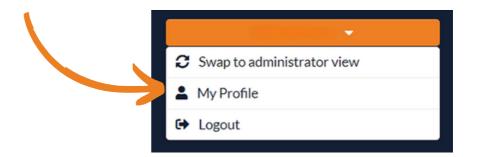

9.) If you'd like to view **your profile** and make any changes, look for your username on the **top right** of the Universe web portal, on the drop-down menu select **"My Profile"** 

10.) Once Selected your profile will look like the example screenshot below: